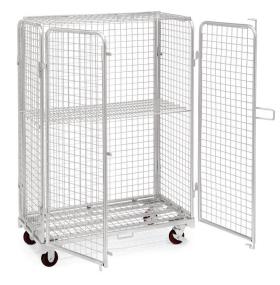

## WC-8

- > Fully enclosed design
- Full-length locking design keeps contents secure in storage or in transit
- Perfect for securing or storing high-value items
- Optional shelf shown (220 lbs max per shelf)