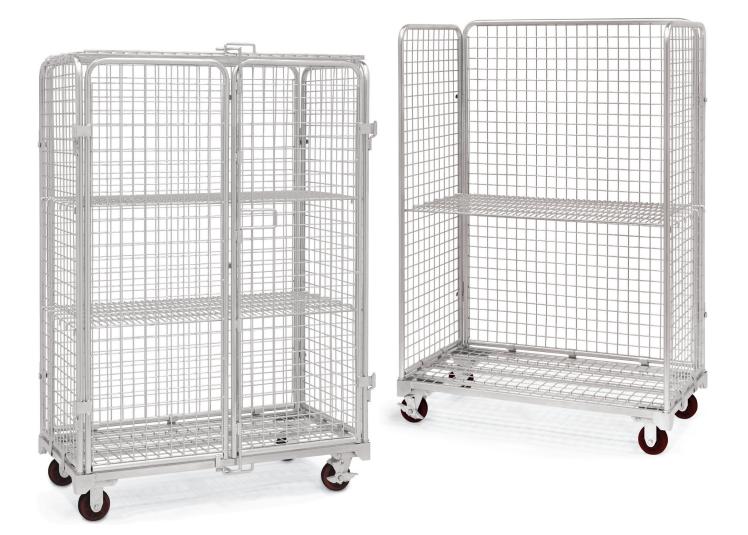

## WC-8

- > Fully enclosed design
- Full-length locking design keeps contents secure in storage or in transit
- Perfect for securing or storing high-value items
- Optional shelf shown (220 lbs max per shelf)