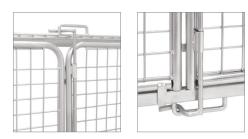

Standard caster pad design for easy assembly and maintenance

Quick clip design assembles without tools

Folding latch securely closes cart (padlock not included)

Full-length locking mechanism