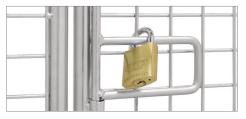

Folding latch securely closes cart (padlock not included)

Full-length locking mechanism