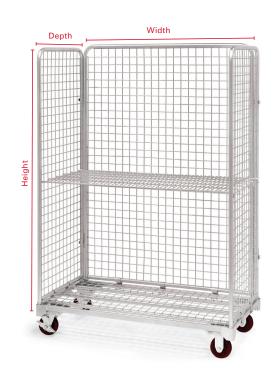

## WC-11

- Standard 3-sided cart with open top and front
- 24" deep x 48" wide x 70" high
- > 1,800-lb capacity
- Used for general distribution and material handling
- Optional shelf shown (220 lbs max per shelf)